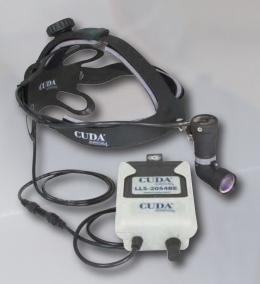

## **CUDA Surgical LED Headlight**

Prepare to be amazed by the luminescent and feather weight feel of this 10W LED lighting system.

When used at full light intensity the battery will last 2 hours 45 minutes, providing 70,000 lux of light output to the surgical site. Features an audible sound when battery charge is getting low.

## LLS-9000-II LED Headlight