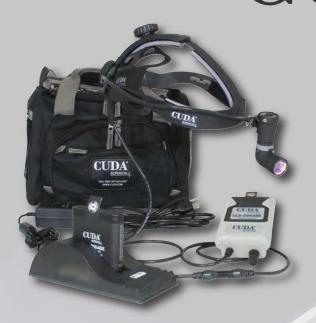

# LLS-9000-II Battery Powered LED Headlight System

CUDA Surgical's LED headlight produces an unparalleled bright, white light with superior battery life so you can work without interruption.

Revolutionary Rear Cranial Support design will create a new wearing experience - lightweight, comfortable, flexible and durable.

#### **System Includes:**

- 1 LED Headlight with Rear Cranial Support "RCS"
- 1 Clip-on Power Pack with Rechargeable Battery
- 2 Rechargeable Batteries
- 1 Single Bay Battery Charger
- 2 Garment Clips
- 1 Padded Carrying Bag with Shoulder Strap