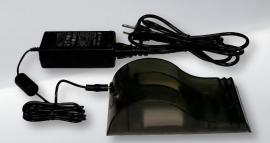

# **LED Headlight Charger**

A compact and highly efficient charger will fully charge an empty four cell battery in 3 ½ hours and stop charging once fully charged. Accepts 100-240V AC, 50/60 Hz input for worldwide use.